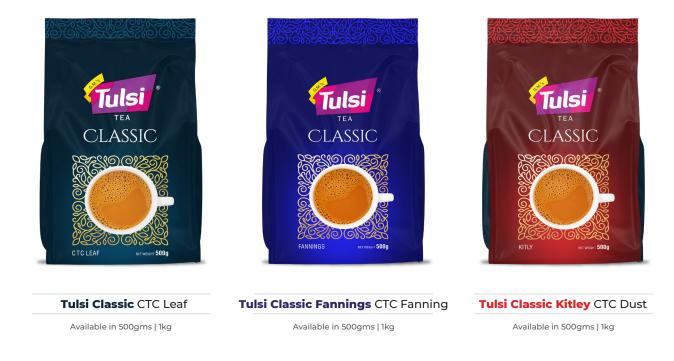

### Tulsi Tea

Unveil the essence of Gujarat with our Tulsi Tea Range - from the bold and robust Brokens to the finely balanced Fannings and the full-bodied Kitley, each sip is a journey through the rich taste of GujaraTEA traditions.

Tulsi Brokens CTC Leaf Available in 250gms | 500gms | 1kg

Tulsi Fannings CTC Fanning

Tulsi Kitley CTC Dust