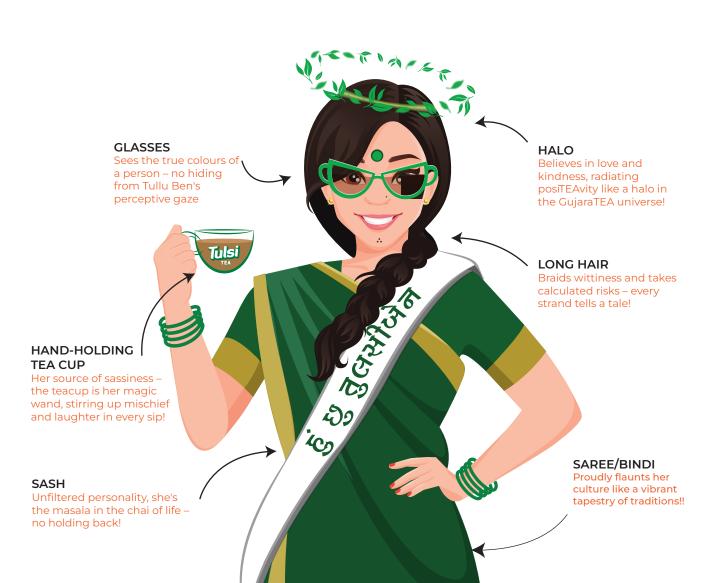

## **TULSIBEN** Witty, Wise, Worldwide!

Tulsiben serves the colours of GujaraTEA culture in every cup.

In Gujarat, TEA isn't just a beverage; it's a heartfelt invitation, a fusion of taste, aromas, and memories that transcend generations. Originating from the vibrant landscapes of Saurashtra, Gujarat, Tulsi Tea has been crafting the quintessential GujaraTEA chai for over 30 years. Our unwavering commitment to delivering a consistently rich taste, colour, and captivating flavour has positioned us as the preferred choice in households across India. Each tea leaf in Tulsi Tea is meticulously sourced from the esteemed gardens of Assam to curate Gujarati tea blends for an authentic GujaraTEA chai drinking experience with every brew.