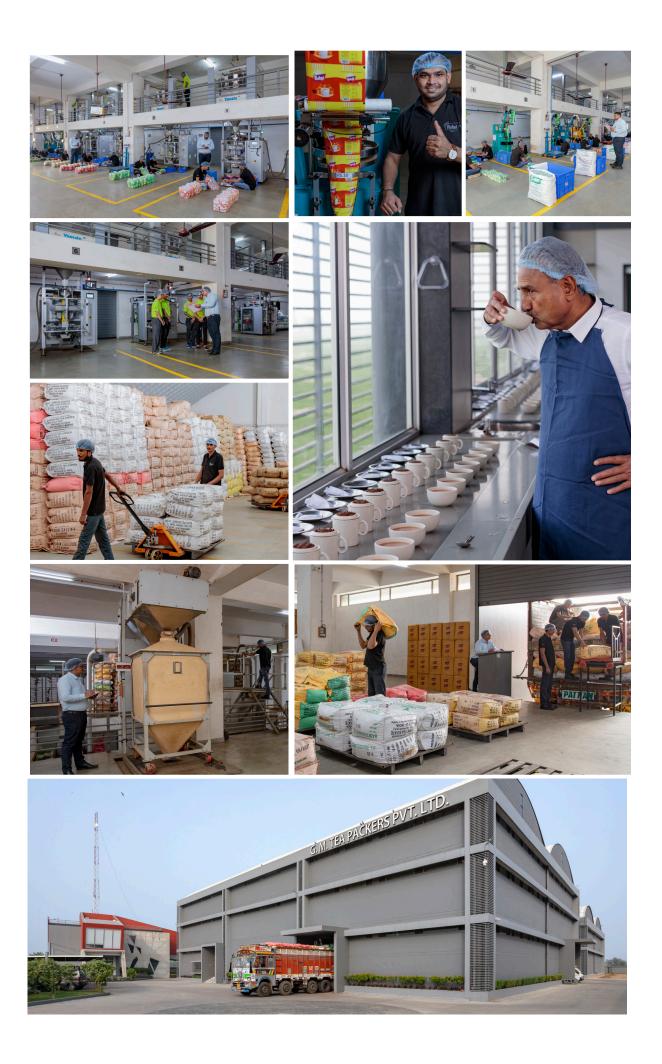

# State-of-The-Art Infrastructure

At Tulsi Tea, our commitment to quality is unwavering. Through constant inspections and stringent quality policies, we curate an elevated tea drinking experience, providing the global Gujarati community with a taste of home away from home.

# Our fully-automated plant has an Annual Production Capacity of 180+ lakh tons.

- Fully-enclosed, multi-stage automatic manufacturing plant.
- Only high-quality tea leaves sourced from Assam is used in our blends.
- Strict quality checks by tea tasting experts at frequent stages to maintain quintessential GujaraTEA Kadak taste.
- Human touch-free packaging to ensure international standards of hygiene.
- Solar panels, generating 99.36 kWh of clean electricity which covers over 80% of facility's energy needs, marking a significant step towards a greener future.